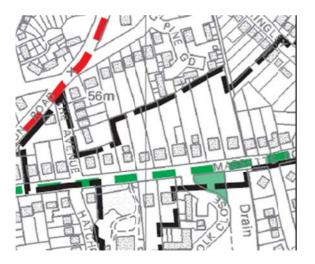

These plans are included in this Addendum at APPENDIX A.

The boundary of the Conservation Area has also been queried and can be seen below, hatched black: