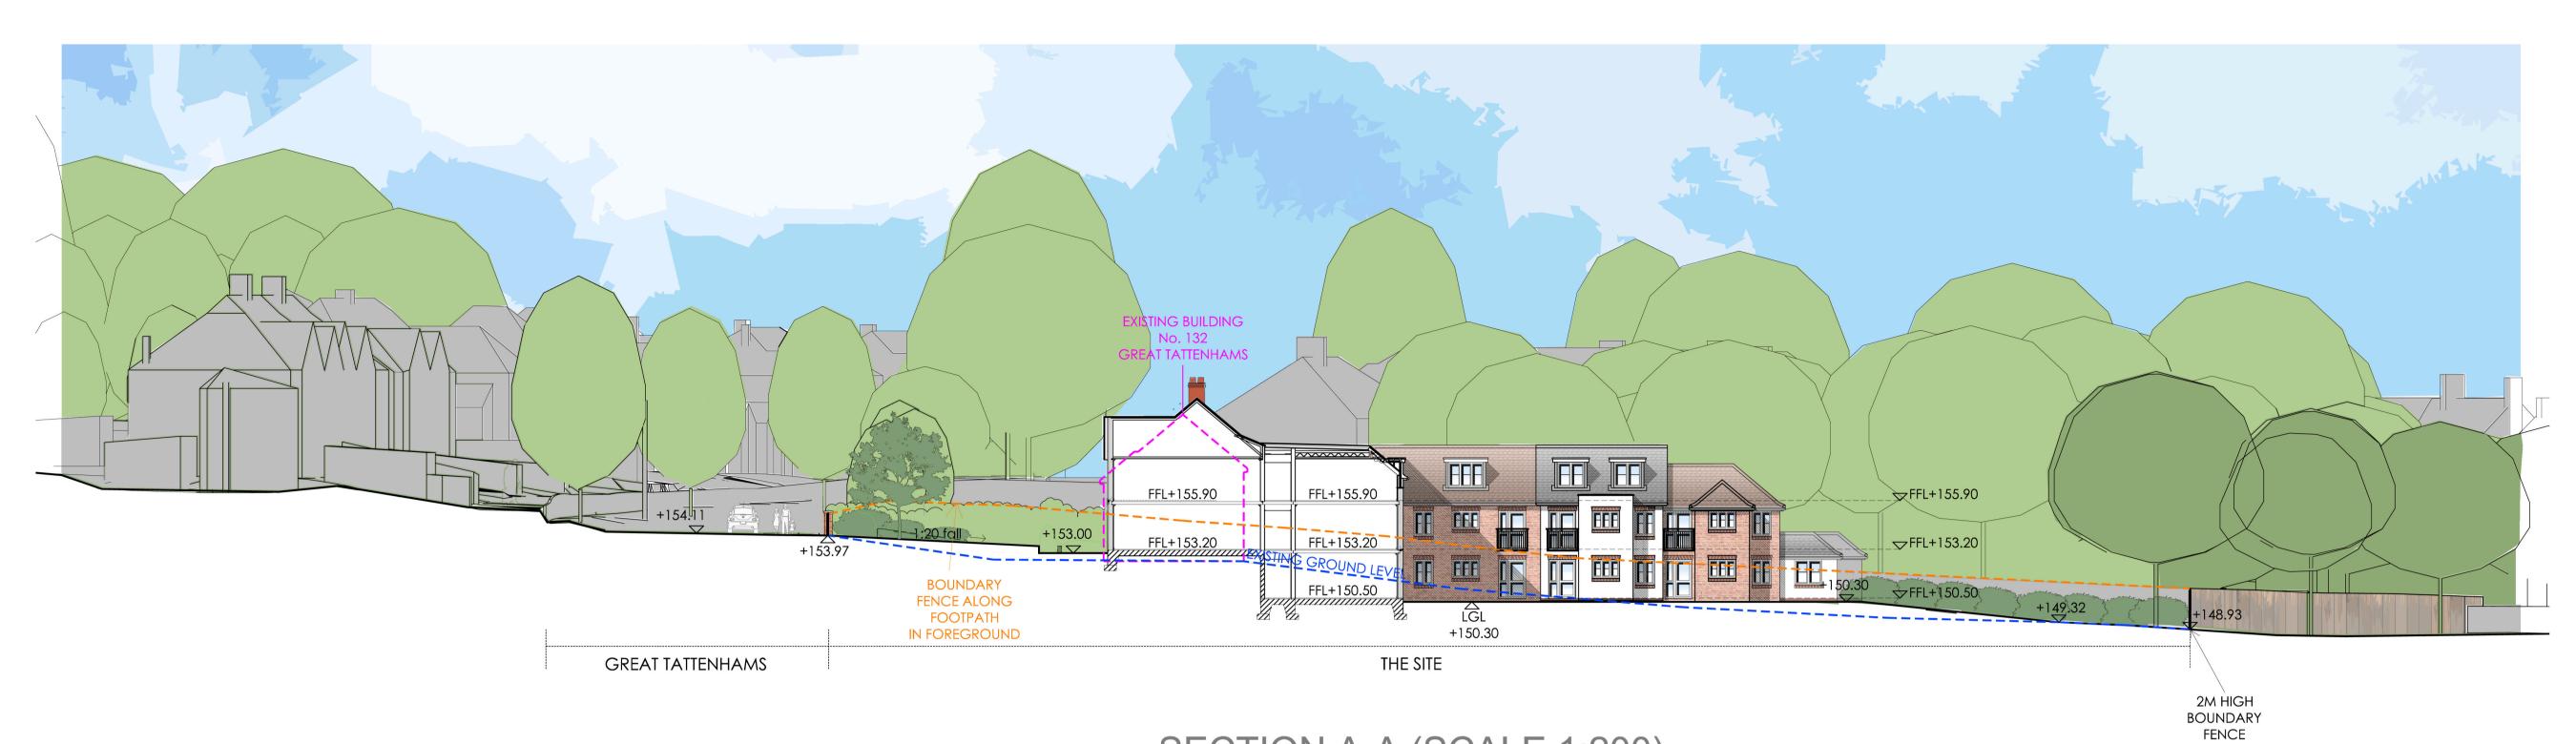

#### <u>Plans</u>

Several floor plans and cross-section plans submitted with the original application were not included within the published agenda. These are included in this addendum at APPENDIX B.

A request was made following the Members site visit relating to the switching of the refuse store to the other side of the building but this was not possible due to the internal configuration required.

# Proposed Sheltered Housing at 130-138 Great Tattenhams, Tattenham Corner, KT18 5SF

REVISIONS

© 2017 PLANNING ISSUES

planning ISSUES

Ben Smith Southeast Design Director Churchill House \* 6 Chertsey Road

### SECTION A-A (SCALE 1:200)

| - F | ₹EV | ISIC | DNS | 5 |
|-----|-----|------|-----|---|
|     |     |      |     |   |
|     |     |      |     |   |

|--|