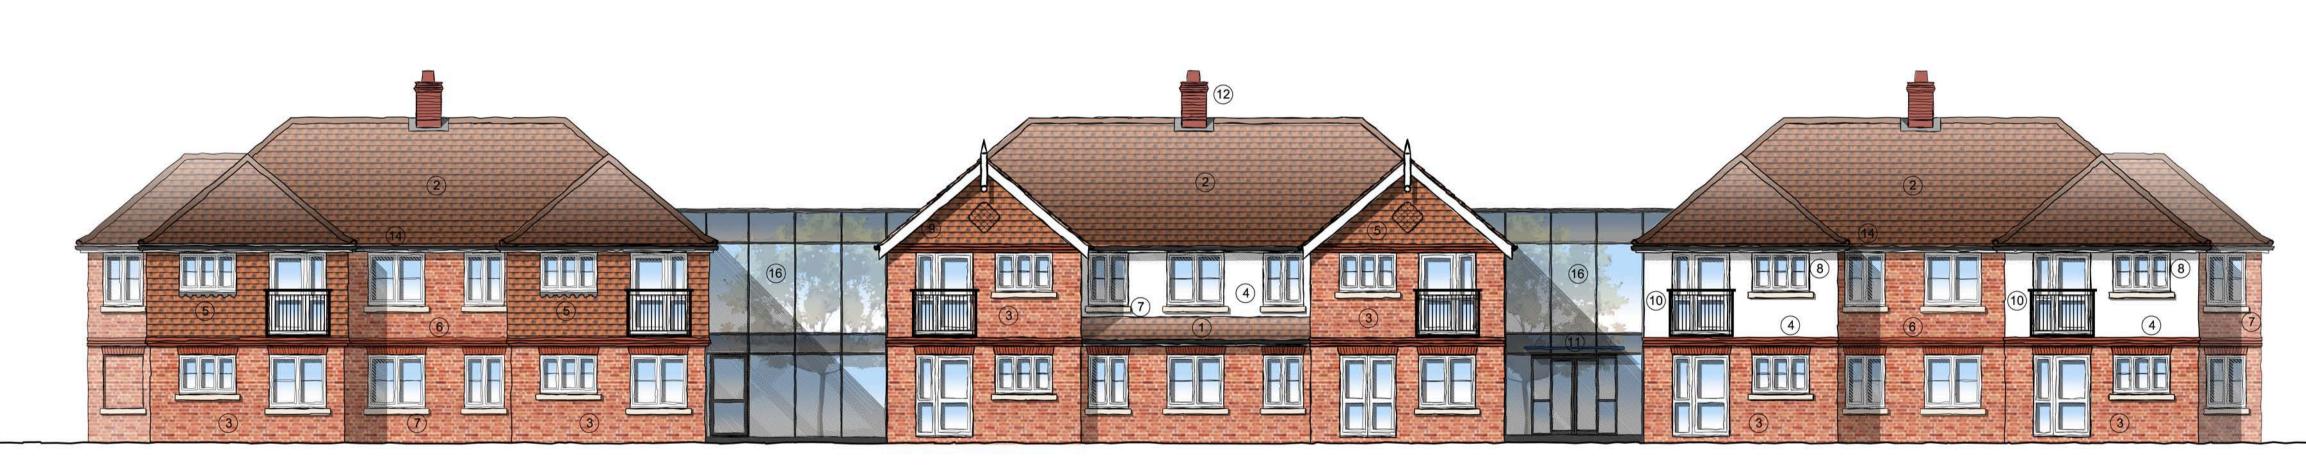

## CONTEXTUAL ELEVATION A-A (GREAT TATTENHAMS)

| 1)— | Roof : Marley Eternit - Ashmore - Smooth Grey. | (5)— |
|-----|------------------------------------------------|------|
| 2—  | Roof : Marley Eternit - Old English Red.       | 6)—  |
| 3—  | Brick walls - Ibstock - Reigate Purple.        | (7)— |
| (4) | Brick walls - Painted in White                 | (8)  |

### **ELEVATION A-A**

Tile hanging: Marley Eternit Acme Plain Tile Single Camber - Heather Blend Window head/banding/sills - Contrasting brick to main brick - Parham red stock Window sills - Reconstituted Stone - Portland

Windows : White UPVC - Manufacturer tbc.

Stone

- (9)— White Feature Barge Board
- 10 Juliette balcony : Steel Powder coated black -

- Simple design.
- 1) Main Entrance Canopy Glass

12— Chimneys: GRP

- (13)— Dormer Windows:GRP
- (14)— Rainwater goods: Black UPVC.
- 15 Door: White painted timber door
- (16)— Glass Link: Curtaining wall system: Tinted glass.