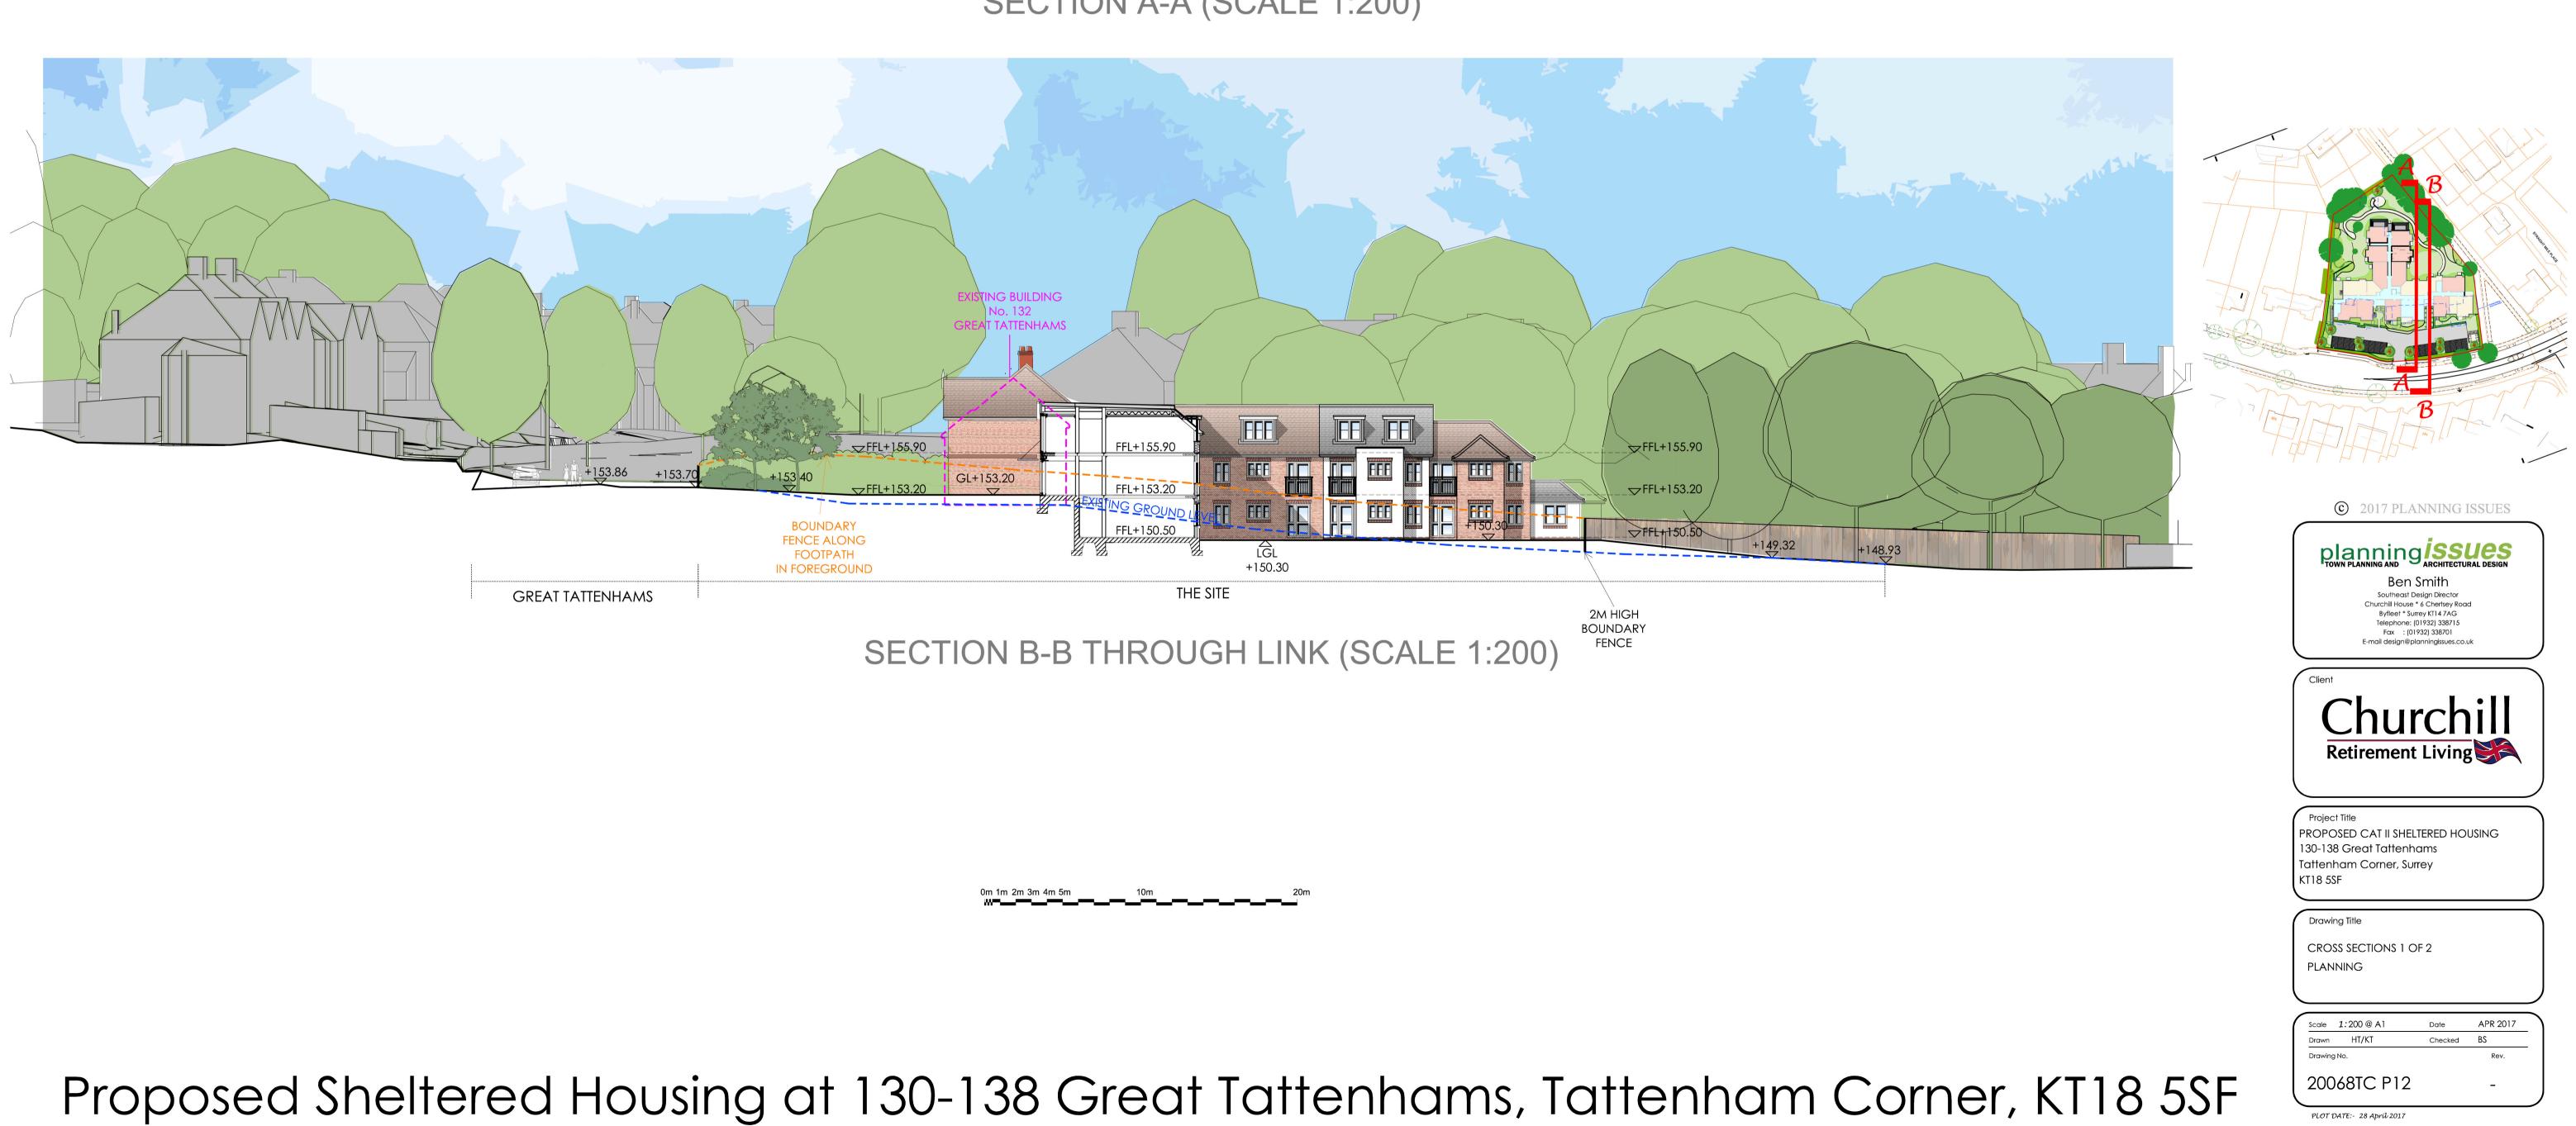

#### <u>Plans</u>

Several floor plans and cross-section plans submitted with the original application were not included within the published agenda. These are included in this addendum at APPENDIX B.

A request was made following the Members site visit relating to the switching of the refuse store to the other side of the building but this was not possible due to the internal configuration required.

# Proposed Sheltered Housing at 130-138 Great Tattenhams, Tattenham Corner, KT18 5SF

REVISIONS

© 2017 PLANNING ISSUES

planning ISSUES

Ben Smith Southeast Design Director Churchill House \* 6 Chertsey Road

### SECTION A-A (SCALE 1:200)

| - F | ₹EV | ISIC | DNS | 5 |
|-----|-----|------|-----|---|
|     |     |      |     |   |
|     |     |      |     |   |

|--|